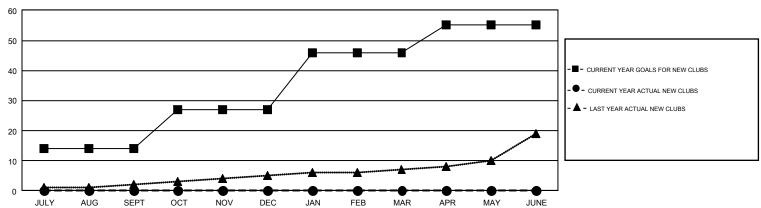

## GMT Constitutional Area 1, Group B

GMT: OPEN

REPORT DOES NOT INCLUDE CLUBS IN UNDISTRICTED AREAS.

| Clubs                 |               |           |               | Members               |                           |                         |                                                    |  |
|-----------------------|---------------|-----------|---------------|-----------------------|---------------------------|-------------------------|----------------------------------------------------|--|
| RESULTS FOR 2019-2020 |               |           |               | RESULTS FOR 2019-2020 |                           |                         |                                                    |  |
| QUARTER               | NEW CLUB GOAL | NEW CLUBS | DROPPED CLUBS | QUARTER               | MEMBER GROWTH NET<br>GOAL | MEMBER GROWTH<br>ACTUAL | DROPPED<br>MEMBERS ACTUAL<br>(including transfers) |  |
| JULY/AUG/SEPT         | 14            | 0         | 25            | JULY/AUG/SEPT         | 607                       | 1,205                   | 1,074                                              |  |
| OCT/NOV/DEC           | 13            | 0         | 0             | OCT/NOV/DEC           | 675                       | 412                     | 331                                                |  |
| JAN/FEB/MAR           | 19            | 0         | 0             | JAN/FEB/MAR           | 663                       | 0                       | 0                                                  |  |
| APR/MAY/JUNE          | 9             | 0         | 0             | APR/MAY/JUNE          | 682                       | 0                       | 0                                                  |  |

## GOALS AND ACTUAL NEW CLUBS CUMULATIVE

| DROPPED CLUBS: 25        |           | 500 CLUBS OF 1,308 ADDED 1 OR<br>MORE NEW MEMBERS | GENDER DISTR<br>MALE<br>FEMALE  |  |       |
|--------------------------|-----------|---------------------------------------------------|---------------------------------|--|-------|
| DROPPED MEMBERS          |           |                                                   | TOTAL FAMILY UNIT MEMBERS       |  | 6,422 |
| DECEASED  CLUB CANCELLED | 136<br>77 | CLICK HERE FOR CUMULATIVE  MEMBERSHIP DATA        |                                 |  | 3,340 |
| OTHER 1,191              |           |                                                   | FAMILY MEMBERS PAYING HALF DUES |  | 3,340 |
| TOTAL                    | 1,404     |                                                   |                                 |  |       |