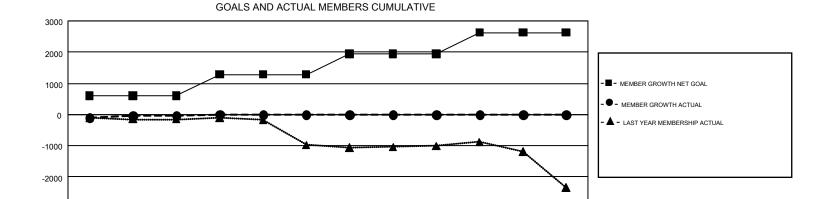

## GMT Constitutional Area 1, Group B

GMT: OPEN

REPORT DOES NOT INCLUDE CLUBS IN UNDISTRICTED AREAS.

| Clubs                 |               |           |               | Members               |                           |                         |                                                    |  |
|-----------------------|---------------|-----------|---------------|-----------------------|---------------------------|-------------------------|----------------------------------------------------|--|
| RESULTS FOR 2019-2020 |               |           |               | RESULTS FOR 2019-2020 |                           |                         |                                                    |  |
| QUARTER               | NEW CLUB GOAL | NEW CLUBS | DROPPED CLUBS | QUARTER               | MEMBER GROWTH NET<br>GOAL | MEMBER GROWTH<br>ACTUAL | DROPPED<br>MEMBERS ACTUAL<br>(including transfers) |  |
| JULY/AUG/SEPT         | 14            | 0         | 25            | JULY/AUG/SEPT         | 607                       | 1,205                   | 1,074                                              |  |
| OCT/NOV/DEC           | 13            | 0         | 0             | OCT/NOV/DEC           | 675                       | 412                     | 331                                                |  |
| JAN/FEB/MAR           | 19            | 0         | 0             | JAN/FEB/MAR           | 663                       | 0                       | 0                                                  |  |
| APR/MAY/JUNE          | 9             | 0         | 0             | APR/MAY/JUNE          | 682                       | 0                       | 0                                                  |  |

## GOALS AND ACTUAL NEW CLUBS CUMULATIVE

| DROPPED CLUBS: 25        |           | 500 CLUBS OF 1,308 ADDED 1 OR<br>MORE NEW MEMBERS | GENDER DISTR<br>MALE<br>FEMALE  |  |       |
|--------------------------|-----------|---------------------------------------------------|---------------------------------|--|-------|
| DROPPED MEMBERS          |           |                                                   | TOTAL FAMILY UNIT MEMBERS       |  | 6,422 |
| DECEASED  CLUB CANCELLED | 136<br>77 | CLICK HERE FOR CUMULATIVE  MEMBERSHIP DATA        |                                 |  | 3,340 |
| OTHER 1,191              |           |                                                   | FAMILY MEMBERS PAYING HALF DUES |  | 3,340 |
| TOTAL                    | 1,404     |                                                   |                                 |  |       |